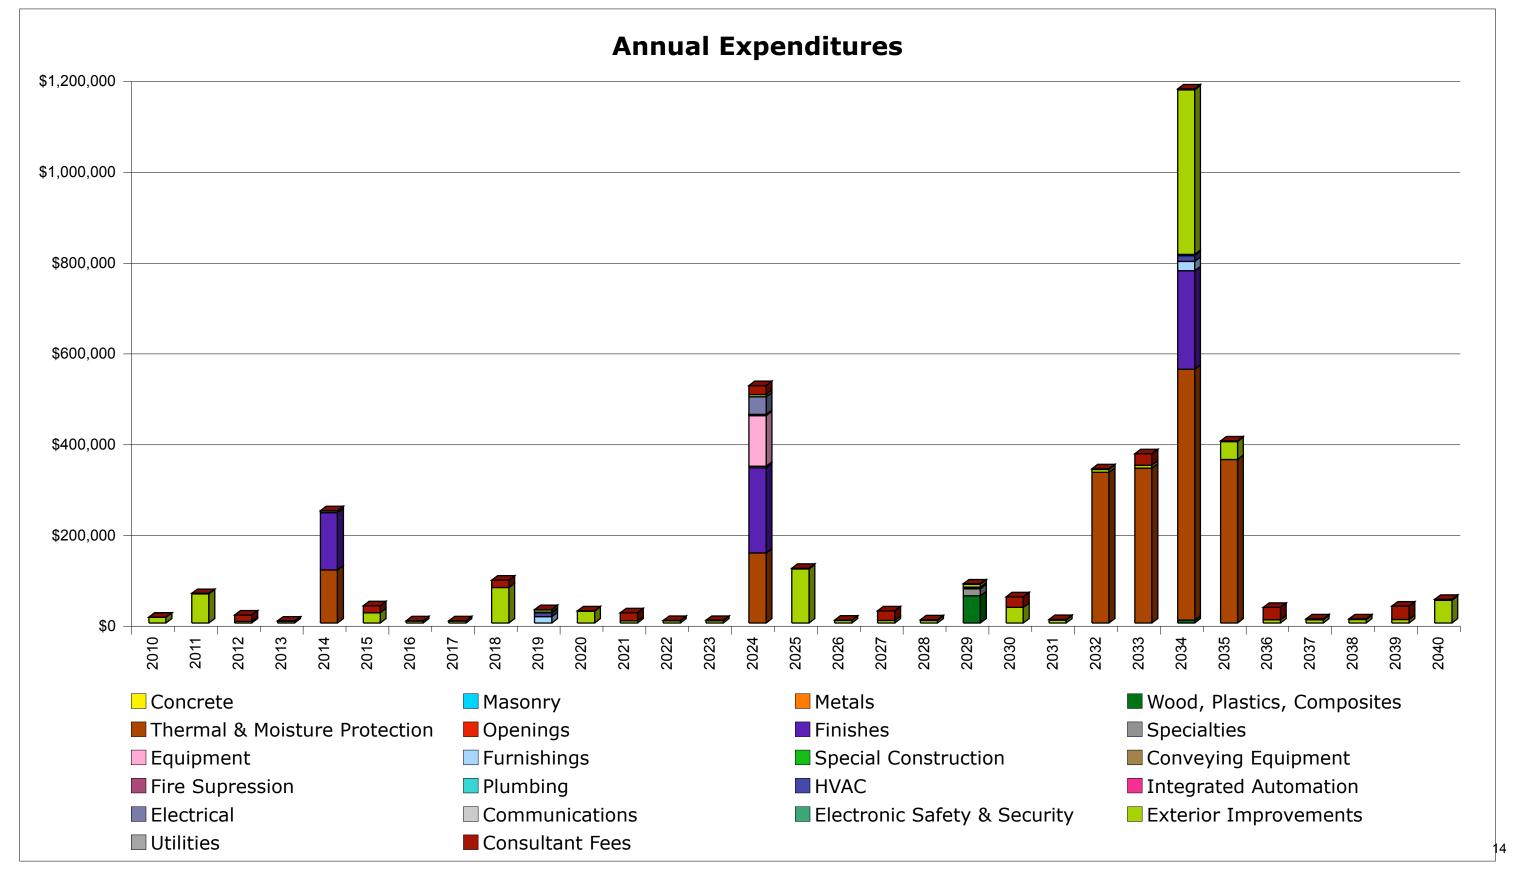

# Reserve Study Schedule

Total Per Unit Per Month in 2009 \$47.55 Year Built 2004 Number of Units 184

March 2010 Inflation Rate (%) 2.76

| Remaining                                       |                               |                                              |                      |                                 |                  |      |      |           |                  |                  |      |                  |      |                  |            |      |            |                   |                   |                   |                          |                   |                   |                   |      |                   |             |            |            |                                         |      |            |      |      |                   |
|-------------------------------------------------|-------------------------------|----------------------------------------------|----------------------|---------------------------------|------------------|------|------|-----------|------------------|------------------|------|------------------|------|------------------|------------|------|------------|-------------------|-------------------|-------------------|--------------------------|-------------------|-------------------|-------------------|------|-------------------|-------------|------------|------------|-----------------------------------------|------|------------|------|------|-------------------|
| Commonant Description   Heaful Life             | Quantity (SF,<br>LF, or Each) | ost Per SF,<br>F, or Each Total C<br>in 2010 | Cost Replacemen Date | Total Spent<br>Over 30<br>Years | 0<br><b>2010</b> | 2011 | 2012 | 3<br>2013 | 4<br><b>2014</b> | 5<br><b>2015</b> | 2016 | 7<br><b>2017</b> | 2018 | 9<br><b>2019</b> | 10<br>2020 | 2021 | 12<br>2022 | 13<br><b>2023</b> | 14<br><b>2024</b> | 15<br><b>2025</b> | <u>16</u><br><b>2026</b> | 17<br><b>2027</b> | 18<br><b>2028</b> | 19<br><b>2029</b> | 2030 | 21<br><b>2031</b> | 22 2032     | 23<br>2033 | 24<br>2034 | 25<br>2035                              | 26   | 27<br>2037 | 28   | 29   | 30<br><b>2040</b> |
| 06 - Wood, Plastics, and Composites             |                               |                                              |                      | \$66.578                        | 2010             | 2011 | 2012 | 2010      | 2011             | 2010             | 2010 | 2017             | 2010 | 2015             | 2020       | 2021 | 2022       | 2020              | 2021              | 2020              | 2020                     | 2027              | 2020              | 2025              | 2000 | 2001              | 2002        | 2000       | 2001       | 2000                                    | 2000 | 2007       | 2000 | 2009 | 2010              |
| Wood Decking 19                                 | 4608                          | \$7.80 \$35,94                               | 12 2029              | \$60,293                        |                  |      |      |           |                  |                  |      |                  |      |                  |            |      |            |                   |                   |                   |                          |                   |                   | \$60,293          |      |                   |             |            |            |                                         |      |            |      |      |                   |
| Wood Finish Carpentry 24                        |                               | 33,270.00 \$3,270<br>33,270.00 \$3,270       | 0 2034               | \$6,285                         |                  |      |      |           |                  |                  |      |                  |      |                  |            |      |            |                   |                   |                   |                          |                   |                   | \$00,273          |      |                   |             |            | \$6,285    |                                         |      |            |      |      |                   |
| 07 - Thermal and Moisture Protection            | 1                             | νο,270.00   ψο,270                           | 2031                 | \$1.858.554                     |                  |      |      |           |                  |                  |      |                  |      |                  |            |      |            |                   |                   |                   |                          |                   |                   |                   |      |                   |             |            | 0,203      |                                         |      |            |      |      |                   |
| Caulking and Joint Sealant 4                    | 31,200                        | \$13.50 \$421.20                             | 00 2014              | \$473,971                       |                  |      |      |           | \$117,415        |                  |      |                  |      |                  |            |      |            |                   | \$154,158         |                   |                          |                   |                   |                   |      |                   |             |            | \$202,398  |                                         |      |            |      |      |                   |
| Asphalt Shingles (Stagger Replacement) 24       | 182470                        | \$13.50 \$421,20<br>\$4.00 \$729,88          | 80 2034              | \$1,384,583                     |                  |      |      |           | ψ117,413         |                  |      |                  |      |                  |            |      |            |                   | ψ154,150          |                   |                          |                   |                   |                   |      |                   | \$332,140   | \$341.307  | \$350.727  | \$360.408                               |      |            |      |      |                   |
| 09 - Finishes                                   |                               | Ţ Ţ Ţ . <del>_</del> Ţ . <del>_</del> Ţ      |                      | \$529,780                       |                  |      |      |           |                  |                  |      |                  |      |                  |            |      |            |                   |                   |                   |                          |                   |                   |                   |      |                   | , , , , , , | +          | 1          | ,,,,,,,,,,,,,,,,,,,,,,,,,,,,,,,,,,,,,,, |      |            |      |      |                   |
| Resilient Flooring (Rubber Gym Floor) 14        | 628                           | \$25.00 \$15,70                              | 00 2024              | \$22,985                        |                  |      |      |           |                  |                  |      |                  |      |                  |            |      |            |                   | \$22,985          |                   |                          |                   |                   |                   |      |                   |             |            |            |                                         |      |            |      |      |                   |
| Carpeting 4                                     | 345                           | \$6.15 \$2,122                               |                      | \$9,550                         |                  |      |      |           | \$2,366          |                  |      |                  |      |                  |            |      |            |                   | \$3,106           |                   |                          |                   |                   |                   |      |                   |             |            | \$4,078    |                                         |      |            |      |      |                   |
| Exterior Paint Finishes 4                       | 136300                        | \$0.79 \$107,67                              |                      | \$484,671                       |                  |      |      |           | \$120,066        |                  |      |                  |      |                  |            |      |            |                   | \$157,638         |                   |                          |                   |                   |                   |      |                   |             |            | \$206,967  |                                         |      |            |      |      |                   |
| Interior Paint Finishes 4                       | 4656                          |                                              | 4 2014               | \$12,574                        |                  |      |      |           | \$3,115          |                  |      |                  |      |                  |            |      |            |                   | \$4,090           |                   |                          |                   |                   |                   |      |                   |             |            | \$5,370    |                                         |      |            |      |      |                   |
| 10 - Specialties                                |                               |                                              |                      | \$18,390                        |                  |      |      |           |                  |                  |      |                  |      |                  |            |      |            |                   |                   |                   |                          |                   |                   |                   |      |                   |             |            |            |                                         |      |            |      |      |                   |
| Toilet Stall Components 14                      | 3                             | \$765.00 \$2,295                             | 5 2024               | \$3,360                         |                  |      |      |           |                  |                  |      |                  | i    | i                |            |      |            |                   | \$3,360           |                   |                          | i                 | i                 |                   |      |                   |             |            | İ          |                                         |      | i          |      |      |                   |
| Mailboxes 19                                    |                               | \$35.00 \$6,440                              |                      | \$10,803                        |                  |      |      |           |                  |                  |      |                  |      |                  |            |      |            |                   | ψ3,500            |                   |                          |                   |                   | \$10,803          |      |                   |             |            |            |                                         |      |            |      |      |                   |
| Exterior Window Shutters 19                     |                               | \$210.00 \$2,520                             | 0 2029               | \$4,227                         |                  |      |      |           |                  |                  |      |                  |      |                  |            |      |            |                   |                   |                   |                          |                   |                   | \$4,227           |      |                   |             |            |            |                                         |      |            |      |      |                   |
| 11 - Equipment                                  | <u> </u>                      |                                              |                      | \$111,849                       |                  |      |      |           |                  |                  |      |                  |      |                  |            |      |            |                   |                   |                   |                          |                   |                   |                   |      |                   |             |            |            |                                         |      |            |      |      |                   |
| Athletic Equipment 14                           | 7   9                         | 3,200.00 \$22,40                             | 00 2024              | \$32,793                        |                  |      |      |           |                  |                  |      |                  |      | İ                |            |      |            |                   | \$32,793          |                   |                          |                   | İ                 |                   |      |                   |             |            |            |                                         |      |            |      |      |                   |
| Playground Equipment 14                         | 3 \$                          | 18,000.00 \$54,00                            | 00 2024              | \$79,055                        |                  |      |      |           |                  |                  |      |                  |      |                  |            |      |            |                   | \$79,055          |                   |                          |                   |                   |                   |      |                   |             |            |            |                                         |      |            |      |      |                   |
| 12 - Furnishings                                |                               |                                              | <u>'</u>             | \$35,038                        |                  |      |      |           |                  |                  |      |                  |      |                  |            |      |            |                   |                   |                   |                          |                   |                   |                   |      |                   |             |            |            |                                         |      |            |      |      |                   |
| Window Blinds 9                                 | 18                            | \$150.00 \$2,700                             | 0 2019               | \$8,639                         |                  |      | İ    |           |                  |                  |      |                  |      | \$3,450          |            |      |            |                   |                   |                   |                          |                   | i                 |                   |      |                   |             |            | \$5,190    |                                         |      | İ          |      |      |                   |
| Sofas, Tables, Chairs, Artwork, Décor 9         | 11                            | \$750.00 \$8,250                             |                      | \$26,398                        |                  |      |      |           |                  |                  |      |                  |      | \$10,541         |            |      |            |                   |                   |                   |                          |                   |                   |                   |      |                   |             |            | \$15,857   |                                         |      |            |      |      |                   |
| 13 - Special Construction                       |                               |                                              |                      | \$127,274                       |                  |      |      |           |                  |                  |      |                  |      |                  |            |      |            |                   |                   |                   |                          |                   |                   |                   |      |                   |             |            |            |                                         |      |            |      |      |                   |
| Pool Equipment 9                                | 1   \$                        | 12,000.00   \$12,00                          | 00 2019              | \$38,397                        |                  |      |      |           |                  |                  |      |                  |      | \$15,332         |            |      |            |                   |                   |                   |                          |                   |                   |                   |      |                   |             |            | \$23,065   |                                         |      |            |      |      |                   |
| Pool Surfaces 9                                 | 496                           | \$56.00 \$27,77                              | 76 2019              | \$88,877                        |                  |      |      |           |                  |                  |      |                  |      | \$35,488         |            |      |            |                   |                   |                   |                          |                   |                   |                   |      |                   |             |            | \$53,389   |                                         |      |            |      |      |                   |
| 22 - Plumbing                                   |                               |                                              |                      | \$3,990                         |                  |      |      |           |                  |                  |      |                  |      |                  |            |      |            |                   |                   |                   |                          |                   |                   |                   |      |                   |             |            |            |                                         |      |            |      |      |                   |
| Gas Fired Residential Water Heaters 19          | 1 5                           | 51,375.00 \$1,375                            | 5 2029               | \$2,307                         |                  |      |      |           |                  |                  |      |                  |      |                  |            |      |            |                   |                   |                   |                          |                   |                   | \$2,307           |      |                   |             |            |            |                                         |      |            |      |      |                   |
| Drinking Fountains 14                           |                               | 61,150.00 \$1,150                            |                      | \$1,684                         |                  |      |      |           |                  |                  |      |                  |      |                  |            |      |            |                   | \$1,684           |                   |                          |                   |                   |                   |      |                   |             |            |            |                                         |      |            |      |      |                   |
| 23 - Heating, Ventilating, and Air Conditioning |                               |                                              |                      | \$23,143                        |                  |      |      |           |                  |                  |      |                  |      |                  |            |      |            |                   |                   |                   |                          |                   |                   |                   |      |                   |             |            |            |                                         |      |            |      |      |                   |
| HVAC Control Panels 14                          | 1                             | \$326.00 \$326                               | 5 2024               | \$477                           |                  |      |      |           |                  |                  |      |                  |      |                  |            |      |            |                   | \$477             |                   |                          |                   |                   |                   |      |                   |             |            |            |                                         |      |            |      |      |                   |
| Mechanical Ventilation 19                       |                               | \$485.00 \$970                               |                      | \$1,627                         |                  |      |      |           |                  |                  |      |                  |      |                  |            |      |            |                   |                   |                   |                          |                   |                   | \$1,627           |      |                   |             |            |            |                                         |      |            |      |      |                   |
| Central Cooling Equipment 9                     |                               | 3,500.00 \$3,500                             | 0 2019               | \$11,199                        |                  |      |      |           |                  |                  |      |                  |      | \$4,472          |            |      |            |                   |                   |                   |                          |                   |                   |                   |      |                   |             |            | \$6,727    |                                         |      |            |      |      |                   |
| Furnace (Clubhouse) 9                           | 1 5                           | 33,075.00 \$3,075                            |                      | \$9,839                         |                  |      |      |           |                  |                  |      |                  |      | \$3,929          |            |      |            |                   |                   |                   |                          |                   |                   |                   |      |                   |             |            | \$5,910    |                                         |      |            |      |      |                   |
| 26 - Electrical                                 |                               |                                              |                      | \$41,673                        |                  |      |      |           |                  |                  |      |                  |      |                  |            |      |            |                   |                   |                   |                          |                   |                   |                   |      |                   |             |            |            |                                         |      |            |      |      |                   |
| Interior Lighting 14                            | 28                            | \$125.00 \$3,500                             | 0 2024               | \$5,124                         |                  |      |      |           |                  |                  |      |                  |      |                  |            |      |            |                   | \$5,124           |                   |                          |                   |                   |                   |      |                   |             |            |            |                                         |      |            |      |      |                   |
| Illuminated Exit Signs 14                       |                               | \$170.00 \$340                               |                      | \$498                           |                  |      |      |           |                  |                  |      |                  |      |                  |            |      |            |                   | \$498             |                   |                          |                   |                   |                   |      |                   |             |            |            |                                         |      |            |      |      |                   |
| Underwater Lighting 9                           |                               | \$890.00 \$890                               |                      | \$2,848                         |                  |      |      |           |                  |                  |      |                  |      | \$1,137          |            |      |            |                   |                   |                   |                          |                   |                   |                   |      |                   |             |            | \$1,711    |                                         |      |            |      |      |                   |
| Building Lighting 14                            | 108                           | \$210.00 \$22,68                             | 30 2024              | \$33,203                        |                  |      |      |           |                  |                  |      |                  |      |                  |            |      |            |                   | \$33,203          |                   |                          |                   |                   |                   |      |                   |             |            |            |                                         |      |            |      |      |                   |

# Reserve Study Schedule

| Component Description                                                      | Remaining<br>Useful Life | Quantity (SF,                 | Cost Per SF,                | Total Cost | Replacement | Total Spent      | 0         | 1         | 2         | 3         | 4         | 5         | 6         | 7         | 8         | 9         | 10        | 11        | 12          | 13          | 14        | 15        | 16          | 17          | 18          | 19          | 20          | 21          | 22          | 23          | 24          | 25        | 26        | 27        | 28        | 29          | 30          |
|----------------------------------------------------------------------------|--------------------------|-------------------------------|-----------------------------|------------|-------------|------------------|-----------|-----------|-----------|-----------|-----------|-----------|-----------|-----------|-----------|-----------|-----------|-----------|-------------|-------------|-----------|-----------|-------------|-------------|-------------|-------------|-------------|-------------|-------------|-------------|-------------|-----------|-----------|-----------|-----------|-------------|-------------|
| Component Description                                                      | (Years)                  | Quantity (SF,<br>LF, or Each) | Cost Per SF,<br>LF, or Each | in 2010    | Date        | Over 30<br>Years | 2010      | 2011      | 2012      | 2013      | 2014      | 2015      | 2016      | 2017      | 2018      | 2019      | 2020      | 2021      | 2022        | 2023        | 2024      | 2025      | 2026        | 2027        | 2028        | 2029        | 2030        | 2031        | 2032        | 2033        | 2034        | 2035      | 2036      | 2037      | 2038      | 2039        | 2040        |
| 28 - Electronic Safety and Security                                        |                          |                               |                             |            |             | \$2,121          |           |           |           |           |           |           |           |           |           |           |           |           |             |             |           |           |             |             |             |             |             |             |             |             |             |           |           |           |           |             |             |
| Smoke Detectors                                                            | 9                        | 3                             | \$221.00                    | \$663      | 2019        | \$2,121          |           |           |           |           |           |           |           |           |           | \$847     |           |           |             |             |           |           |             |             |             |             |             |             |             |             | \$1,274     |           |           |           |           | 1           |             |
| 32 - Exterior Improvements                                                 |                          |                               |                             |            |             | \$924,941        |           |           |           |           |           |           |           |           |           |           |           |           |             |             |           |           |             |             |             |             |             |             |             |             |             |           |           |           |           |             |             |
| Asphalt Paving                                                             | 24                       | 109686                        | \$0.90                      | \$98,717   | 2034        | \$189,746        |           |           |           |           |           |           |           |           |           |           |           |           |             |             |           |           |             |             |             |             |             |             |             |             | \$189,746   |           |           |           |           | 1           |             |
| Asphalt Sealants                                                           | 1                        | 109686                        | \$0.52                      | \$57,037   | 2011        | \$324,964        |           | \$58,611  |           |           |           |           |           |           | \$70,917  |           |           |           |             |             |           | \$85,806  |             |             |             |             |             |             |             |             | \$109,631   |           |           |           |           |             |             |
| Concrete Sidewalks (10% allowance @ 5 years)                               | 19                       | 22880                         | \$3.00                      | \$68,640   | 2029        | \$68,127         |           |           |           |           |           | \$7,865   |           |           |           |           | \$9,012   |           |             |             |           | \$10,326  |             |             |             |             | \$11,832    |             |             |             |             | \$13,558  | Ĭ         |           |           |             | \$15,535    |
| Parking Area Striping                                                      | 1                        | 4980                          | \$0.45                      | \$2,241    | 2011        | \$17,840         |           | \$2,303   |           |           |           |           |           |           | \$2,786   |           |           |           |             |             |           | \$3,371   |             |             |             |             |             |             |             |             | \$4,307     |           |           |           |           |             | \$5,072     |
| Vinyl Fencing (Maintenance and Repair Allowance)                           | 24                       | 5453                          | \$35.00                     | \$190,855  | 2034        | \$104,257        | \$9,543   |           |           |           |           | \$10,934  |           |           |           |           | \$12,529  |           |             |             |           | \$14,356  |             |             |             |             | \$16,450    |             |             |             |             | \$18,848  | Ĭ         |           |           |             | \$21,597    |
| Irrigation Systems                                                         | 24                       | 1                             | \$27,000.00                 | \$27,000   | 2034        | \$51,897         |           |           |           |           |           |           |           |           |           |           |           |           |             |             |           |           |             |             |             |             |             |             |             |             | \$51,897    |           |           |           |           |             |             |
| Trees (Annual Allowance)                                                   | 24                       | 1                             | \$3,500.00                  | \$3,500    | 2034        | \$168,110        | \$3,500   | \$3,597   | \$3,696   | \$3,798   | \$3,903   | \$4,010   | \$4,121   | \$4,235   | \$4,352   | \$4,472   | \$4,595   | \$4,722   | \$4,852     | \$4,986     | \$5,124   | \$5,265   | \$5,411     | \$5,560     | \$5,713     | \$5,871     | \$6,033     | \$6,200     | \$6,371     | \$6,547     | \$6,727     | \$6,913   | \$7,104   | \$7,300   | \$7,501   | \$7,708     | \$7,921     |
| Inspection/Consultant Fees                                                 |                          |                               |                             |            |             | \$0              |           |           |           |           |           |           |           |           |           |           |           |           |             |             |           |           |             |             |             |             |             |             |             |             |             |           |           |           |           |             |             |
| Reserve Study Update                                                       | 1                        | 1                             | \$825.00                    | \$825      | 2011        | \$25,870         |           | \$848     |           | \$895     | \$920     |           | \$971     | \$998     |           | \$1,054   | \$1,083   |           | \$1,144     | \$1,175     |           | \$1,241   | \$1,275     |             | \$1,347     | \$1,384     |             | \$1,461     | \$1,502     |             | \$1,586     | \$1,630   |           | \$1,721   | \$1,768   | 1           | \$1,867     |
| Reserve Study Update w/ Site Visit                                         | 3                        | 1                             | \$1,485.00                  | \$1,485    | 2013        | \$23,275         |           |           | \$1,568   |           |           | \$1,702   |           |           | \$1,846   |           |           | \$2,004   |             |             | \$2,174   |           |             | \$2,359     |             |             | \$2,560     |             |             | \$2,778     |             |           | \$3,014   |           |           | \$3,271     |             |
| Building Envelope Thorough Inspection                                      | 3                        | 1                             | \$12,045.00                 | \$12,045   | 2013        | \$188,784        |           |           | \$12,719  |           |           | \$13,802  |           |           | \$14,976  |           |           | \$16,251  |             |             | \$17,634  |           |             | \$19,134    |             |             | \$20,763    |             |             | \$22,530    |             |           | \$24,447  |           |           | \$26,528    |             |
| (Services within this section are available through Western Architectural) |                          |                               |                             |            |             |                  |           |           |           |           |           |           |           |           |           |           |           |           |             |             |           |           |             |             |             |             |             |             |             |             |             |           |           |           |           |             |             |
| Total Expenditures                                                         | \$3,981,260              |                               |                             |            |             |                  | \$13,043  | \$65,358  | \$17,983  | \$4,693   | \$247,785 | \$38,313  | \$5,092   | \$5,233   | \$94,877  | \$80,722  | \$27,219  | \$22,976  | \$5,996     | \$6,162     | \$523,102 | \$120,366 | \$6,686     | \$27,054    | \$7,060     | \$86,512    | \$57,638    | \$7,661     | \$340,013   | \$373,162   | \$1,252,844 | \$401,356 | \$34,565  | \$9,021   | \$9,270   | \$37,507    | \$51,992    |
| Recommended Reserve Contributions                                          | \$105,000                |                               |                             |            |             |                  | \$105,000 | \$107,898 | \$110,876 | \$113,936 | \$117,081 | \$120,312 | \$123,633 | \$127,045 | \$130,552 | \$134,155 | \$137,857 | \$141,662 | \$145,572   | \$149,590   | \$153,719 | \$157,961 | \$162,321   | \$166,801   | \$171,405   | \$176,136   | \$180,997   | \$185,992   | \$191,126   | \$196,401   | \$201,822   | \$207,392 | \$213,116 | \$218,998 | \$225,042 | \$231,253   | \$237,636   |
| Interest Rate on Reserves                                                  | 0.45%                    |                               |                             |            |             |                  | 0.45%     | 0.45%     | 0.45%     | 0.45%     | 0.45%     | 0.45%     | 0.45%     | 0.45%     | 0.45%     | 0.45%     | 0.45%     | 0.45%     | 0.45%       | 0.45%       | 0.45%     | 0.45%     | 0.45%       | 0.45%       | 0.45%       | 0.45%       | 0.45%       | 0.45%       | 0.45%       | 0.45%       | 0.45%       | 0.45%     | 0.45%     | 0.45%     | 0.45%     | 0.45%       | 0.45%       |
| Ending Balance                                                             | \$98,000                 |                               |                             |            |             |                  | \$203,914 | \$247,562 | \$341,987 | \$453,261 | \$324,009 | \$407,835 | \$528,744 | \$653,484 | \$692,259 | \$749,048 | \$863,555 | \$986,661 | \$1,131,305 | \$1,280,470 | \$915,186 | \$957,069 | \$1,117,711 | \$1,263,117 | \$1,433,886 | \$1,530,365 | \$1,661,166 | \$1,847,775 | \$1,706,533 | \$1,536,657 | \$487,820   | \$295,178 | \$475,860 | \$688,923 | \$908,767 | \$1,107,475 | \$1,298,938 |