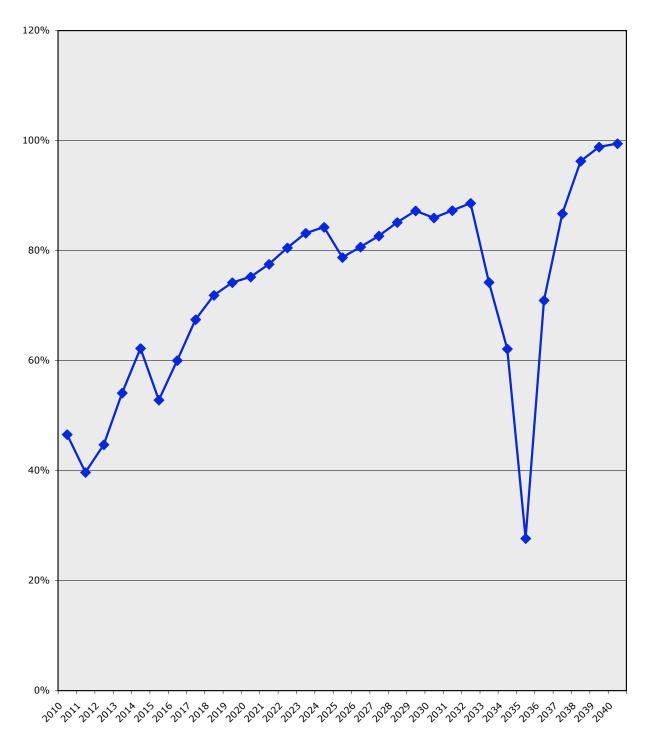

The goal of the Funding Plan is to achieve a fully funded status, which means the reserve account balance is equal to the anticipated expenditures identified in the Reserve Schedule. As monthly deposits are made into the reserve account in order to save for future costs, the funding plan rarely reaches a "fully funded" status. The motivation of achieving a "fully funded" status is to save enough money to afford the replacement of items as they are expected to fail or wear out. Depositing the adequate amount of money into the reserve account each month will result in being "fully funded" when items are expected to be replaced.